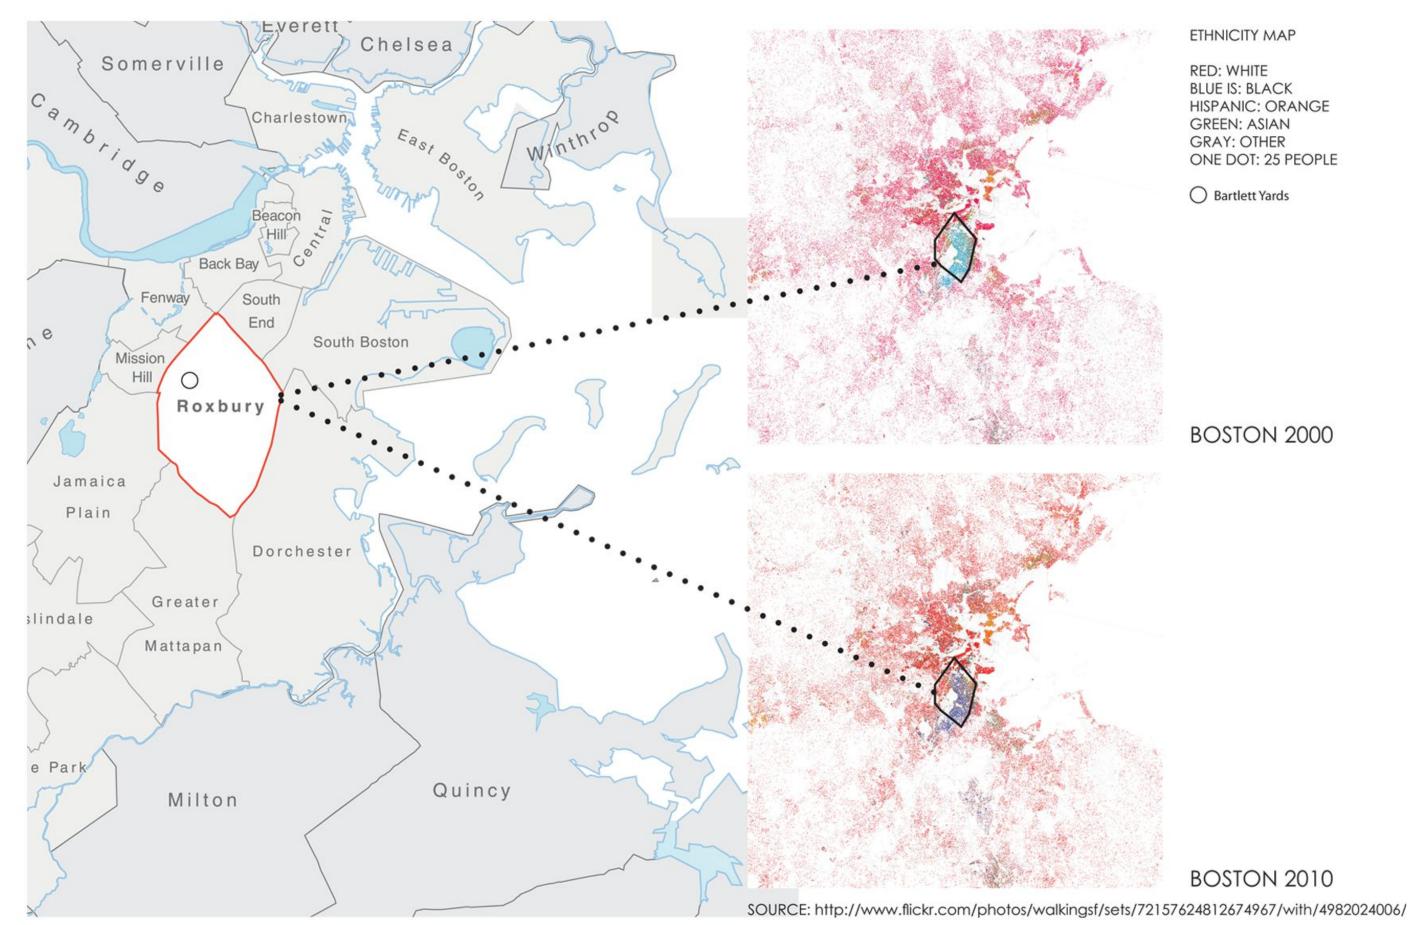

### BARTLETT EVENTS: Roxbury, MA

10.10.13 Nuestra Comunidad Development Corporation

Bartlett Yard | In context with Greater Metro Boston Area

ETHNICITY MAP

**RED: WHITE** BLUE IS: BLACK HISPANIC: ORANGE GREEN: ASIAN GRAY: OTHER ONE DOT: 25 PEOPLE

O Bartlett Yards

BOSTON 2000

BOSTON 2010

BARTLETT YARD: Less than 1/4 of a mile from Dudley Square

#### NUESTRA CDC OFFICE

BARTLETT YARD SITE