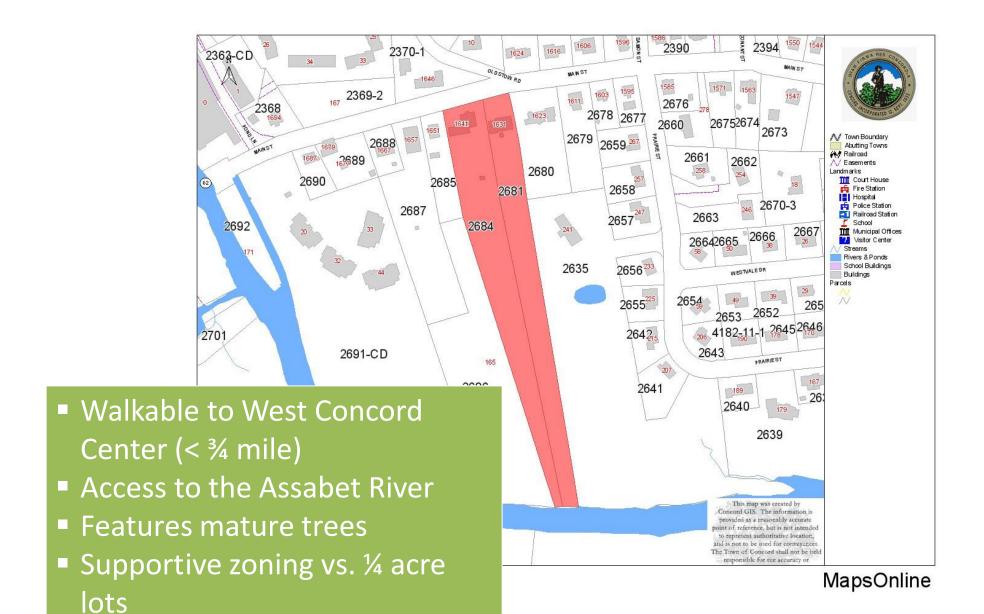

# **Cottage Communities: Concord Riverwalk**

RIVERWALK - CONCORD, MA

### **Cottage Communities: Concord Riverwalk**